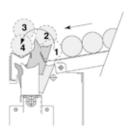

#### No impact on the bar feeder

- » Unique loading cycle by rotary movement.
- » Accurate bar selection.
- The selected bar is gently placed on the loading channel.

### **MULTI-profile loading channel**

- >> From round rods and profile without changing channel.
- » Special profiles on request.

SAMSYS GmbH

Obere Schanzenstr. 1-7 | D-55232 Alzey Tel.: +49 (0) 6731 / 99 89 95-0 | Fax: +49 (0) 6731 / 45 33 6 E-Mail: contact@samsys.eu | www.samsys.eu