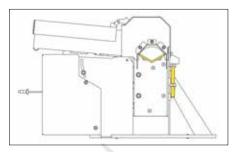

#### No impact on the bar feeder

- » Unique loading cycle by rotary movement.
- » Accurate bar selection.
- The selected bar is gently placed on the loading channel.