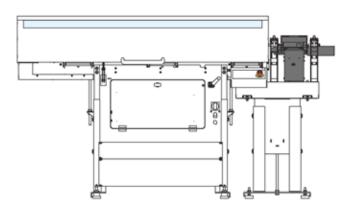

The ideal supplement for the Multi-3000

Enabling the loading of shafts from 40 – 250 mm in length.

Diameter range of 5 - 65mm.

## Your advantages

- » Simple operation
- » Quick mounting and dismounting
- » Shorter loading times compared to conventional loading magazines
- » Machine will be controlled via the control panel of the loading magazine
- » Installation of the mini shaft load takes place by only one power plug







# **Mini Shaft Loader**

## The ideal supplement for the Multi-3000





Mini Shaft Loader side view

#### Specification and technical data:

| Capacity                      | round bars         | Ø 5-65 mm                                  |
|-------------------------------|--------------------|--------------------------------------------|
|                               | hex bars           | Ø 5-56 mm                                  |
|                               | square bars        | on request                                 |
|                               | shaft length       | 40-250 mm                                  |
|                               |                    |                                            |
| Loading system                | material selection | gear motor                                 |
|